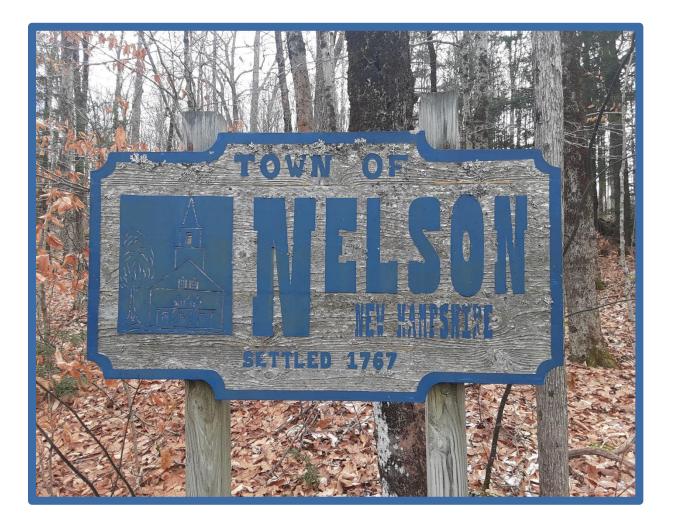

#### **Signs of Nelson**

It's a Sign!

Anyone who travels the curvy and ever-rising road from Route 9 to Nelson village has seen the Nelson sign on the right side the road – just before entering town. It is a bit worn these days, but here is the story behind the sign. Michael Giacomo (Pictured above) is the architect of the Nelson sign. He presented it to the Nelson Select Board as his Boy Scout Eagle Scout project in 1999. Mike proposed two signs – one that drivers would see coming up the hill from Route 9, and one near the intersection of the Nelson Road and Tolman Pond Road, coming from Harrisville. After both the Nelson Select Board and the Boy Scouts of America Eagle Board approved the project, Mike got to work. Working with Peter Poanessa from Keene Signworx, Peter provided Mike with the vinyl overlay material used to sandblast out the carved image on the sign, along with some reflective dust that was originally blended into the white paint on the "carved" relief portion of the sign. Peter also taught Mike a little about lettering – how to compensate for the shapes of letters and the illusion of size difference in curved versus straight-edged letters.

Mike worked with (and under the tutelage of) Rob Germeroth on the wooden part of the sign, clamping/gluing the boards together and making the cuts using Rob's woodshop. Members of Nelson Boy Scout Troop 530 came out to help (hand) dig the holes and pour the concrete to set the posts. The signs contained a combination of hand-drawn images and an image traced from a line drawing of the Nelson Congregational Church. Mike jokingly commented, "The text was all hand-lettered by me (and it shows ... I still notice it every time I drive by." The signs were painted with a blue background and white image, reflecting the colors of the Nelson School.

Mike completed the project in 1999, for a total price of around \$300. There was no cost to the town – Mike raised the funds through donations. Sadly, within a month of installing the signs, the sign near Tolman Pond Road was destroyed by vandalism when someone threw a rock through the middle of it and snapped it in half.

Mike's favorite part of the project was discussing the sign with the Select Board, and them deciding that it should not say "Welcome" in any way, jokingly declaring that it should say "keep driving." As a result, the sign simply says "Town of Nelson" and the establishment date. The establishment date was also a question, since the date the town became Packersfield, or even Monadnock No. 6 would have been equally accurate. Eventually they decided on 1767 – the date of the first settlement.