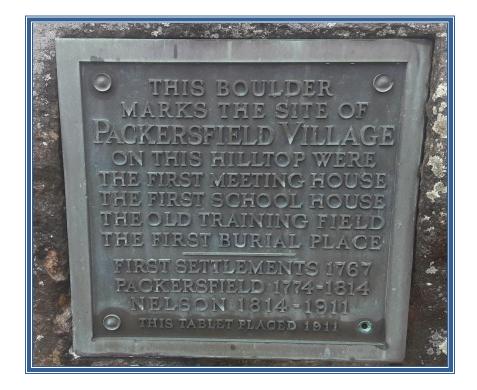

Mike's favorite part of the project was discussing the sign with the Select Board, and them deciding that it should not say "Welcome" in any way, jokingly declaring that it should say "keep driving." As a result, the sign simply says "Town of Nelson" and the establishment date. The establishment date was also a question, since the date the town became Packersfield, or even Monadnock No. 6 would have been equally accurate. Eventually they decided on 1767 – the date of the first settlement.