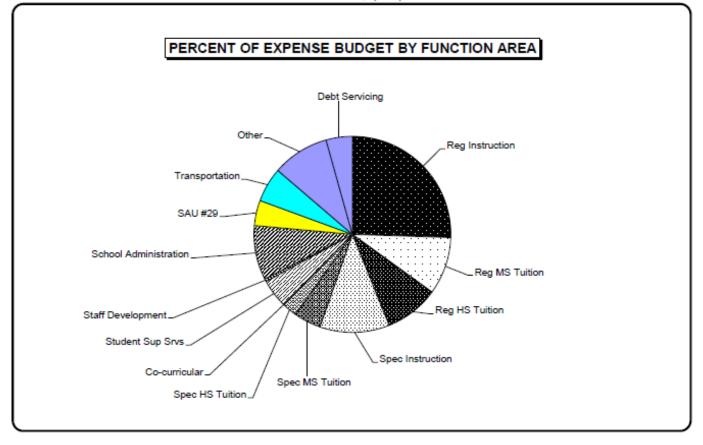

ECIAL MIDDLE SCHOOL TUITIONS               | \$119,382   | 4.46%   |
| SPECIAL HIGH SCHOOL TUITIONS                 | \$63,702    | 2.38%   |
| CO-CURRICULAR                                | \$3,800     | 0.14%   |
| STUDENT SUPPORT SERVICES                     | \$125,082   | 4.68%   |
| STAFF DEVELOPMENT                            | \$12,710    | 0.48%   |
| SCHOOL ADMINISTRATION                        | \$239,164   | 8.94%   |
| SAU # 29                                     | \$111,191   | 4.16%   |
| PUPIL TRANSPORTATION                         | \$152,636   | 5.71%   |
| OTHER (MAINTENANCE/TRANSFERS)                | \$250,852   | 9.38%   |
| DEBT SERVICING                               | \$115,345   | 4.31%   |
| TOTAL                                        | \$2,675,005 | 100.00% |



#### NELSON SCHOOL DISTRICT CHANGES BY FUNCTION 2024-25

|                          | Change from 2023-24 Budget to 2024-25 Budget |         |  |  |
|--------------------------|----------------------------------------------|---------|--|--|
|                          | DOLLARS                                      | PERCENT |  |  |
|                          |                                              |         |  |  |
| REGULAR INSTRUCTI(`      | \$73,597                                     | 6.68%   |  |  |
| SPECIAL EDUCATION        | \$128,537                                    | 36.16%  |  |  |
| STUDENT SUPPORT SERVICES | \$7,271                                      | 10.18%  |  |  |
| SCHOOL ADMINISTRATION    | \$6,635                                      | 3.02%   |  |  |
| SAU