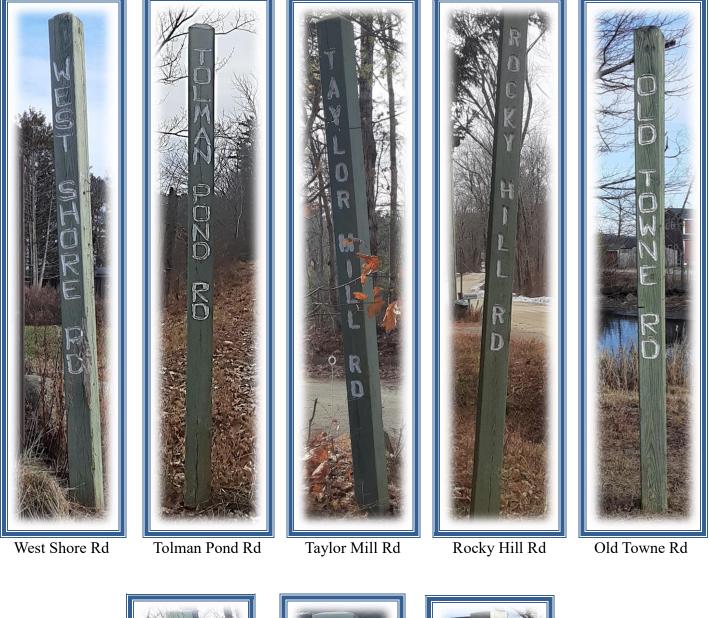

The handy work of another Eagle Scout, Jeffrey Walter, can also be seen throughout town in the tall wooden signs that have identified Nelson's roads for many years. Michael and Jeffrey were joined by Scouts Paul Warner, Gabriel Giacomo Chris Blaudschun, Jacob Jarvela and Thomas Jarvela to help complete these amazing projects. These boys, now grown men, gave the Town a gift that will always remain treasured pieces of Nelson Art.