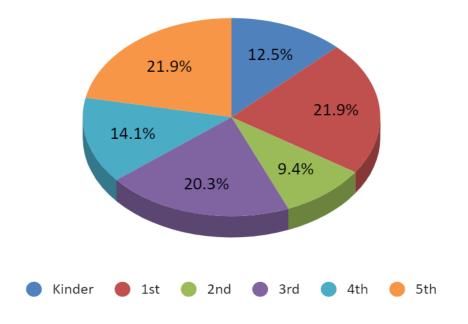

e to meet the challenges of the 21st century.

We believe that quality education is a fundamental right of all children and that education and social development of each and every Nelson student is a shared responsibility. We believe in a safe and nurturing school environment where everyone is treated as a worthwhile individual, where intellectual growth in a cooperative setting is encouraged and where independent thinking is fostered.

Nelson Elementary School is a place where there is strong emphasis on the basic skills, where there is excitement about learning, where there are high and clear expectations of performance, and where each student is challenged to reach their potential.

# Enrollment

Here's a look at the percentage breakdown by grade using the October 10, 2023 enrollment:



Enrollment Percentage By Grade

Source: Power School Student Management System

Finally, a look at the October 1<sup>st</sup> enrollment trend from 2011-2023:



**October 1st Enrollment Trends** 



#### Facility/Maintenance

During the summer of 2023, Faulkner Driveway Repair and Trees completed a comprehensive drainage project, which has mitigated much of the water issue that had existed behind the school. As part of this project, there were some clapboards on the back of the building that were replaced due to moisture, as well as three sets of back steps that provide a safe secondary egress for classrooms. Large-scale projects have also involved the repair of our air exchange system. In addition to some larger projects, such as replacing tile in the main hallway and doing some mainte