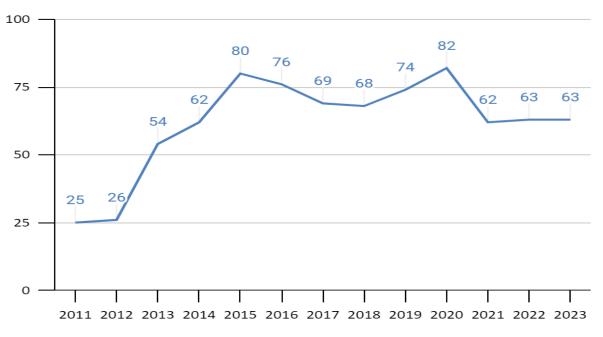

of each and every Nelson student is a shared responsibility. We believe in a safe and nurturing school environment where everyone is treated as a worthwhile individual, where intellectual growth in a cooperative setting is encouraged and where independent thinking is fostered.

Nelson Elementary School is a place where there is strong emphasis on the basic skills, where there is excitement about learning, where there are high and clear expectations of performance, and where each student is challenged to reach their potential.

# Enrollment

Here's a look at the percentage breakdown by grade using the October 10, 2023 enrollment:



Enrollment Percentage By Grade

Source: Power School Student Management System

Finally, a look at the October 1<sup>st</sup> enrollment trend from 2011-2023:



**October 1st Enrollment Trends** 



#### Facility/Maintenance

During the summer of 2023, Faulkner Driveway Repair and Trees completed a comprehensive drainage project, which has mitigated much of the water issue that had existed behind the school. As part of this project, there were some clapboards on the back of the building that were replaced due to moisture, as well as three sets of back steps that provide a safe secondary egress for classrooms. Large-scale projects have also involved the repair of our air exchange system. In addition to some larger projects, such as replacing tile in the main hallway and doing some maintenance on the front steps and deck boards near the office door, there is a list of smaller projects that have been identified to keep the building in good shape. T