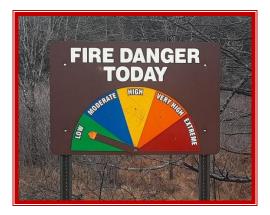

#### Article 13 Funding for fighting forest fires/NH reimbursement To see if the town will vote to raise and appropriate the sum of \$500 for the purpose of fighting forest fires. This article has anticipated reimbursement from the NH State Fire Warden in the amount of \$500. If the grant is not fully received, the remainder to be raised through taxation. The Selectmen recommend this article 3-0. Majority Vote Required. Article 14 Purchase New Nelson Road Signs To see if the town will vote to raise and appropriate the sum of \$8,500 for the purchase of new Road Signs including posts and materials for proper installation, for each of Nelson's Town Roads. The Selectmen recommend this article 3-0. Majority Vote Required. Article 15 Purchase & Installation of 2 Nelson Welcome Signs To see if the town will vote to raise and appropriate the sum \$5,500 for the purchase and installation of two Town of Nelson Welcome signs, each to be placed on the Nelson Road just before entry into the Village, one from the Harrisville side of the village and one along the hill entering the Village from the Munsonville side . The Selectmen recommend this article 3-0. Majority Vote Required. Article 16 Fund other patrols/details performed by Nelson PD