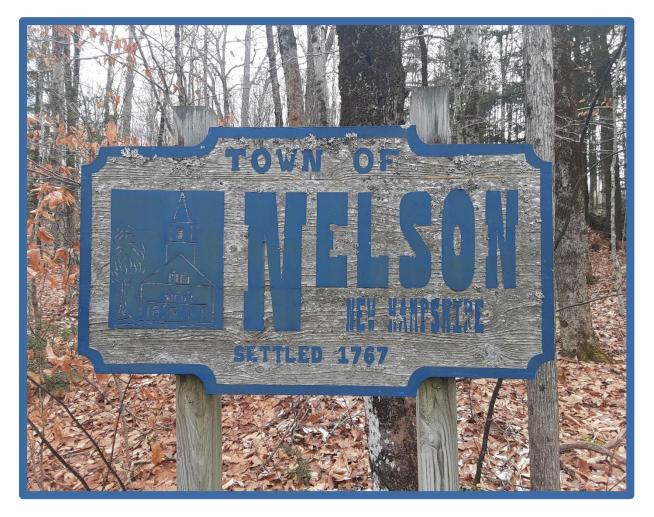

#### **Signs of Nelson**

It's a Sign!

Anyone who travels the curvy and ever-rising road from Route 9 to Nelson village has seen the Nelson sign on the right side the road – just before entering town. It is a bit worn these days, but here is the story behind the sign. Michael Giacomo (Pictured above) is the architect of the Nelson sign. He presented it to the Nelson Select Board as his Boy Scout Eagle Scout project in 1999. Mike proposed two signs – one that drivers would see coming up the hill from Route 9, and one near the intersection of the Nelson Road and Tolman Pond Road, coming from Harrisville. After both the Nelson Select Board and the Boy Scouts of America Eagle Board approved the project, Mike got to work. Working with Peter Poanessa from Keene Signworx, Peter provided Mike with the vinyl overlay material used to sandblast out the carved image on the sign, along with some reflective dust that was originally blended into the white paint on the "carved" relief portion of the sign. Peter also taught Mike a little about lettering – how to compensate for the shapes of letters and the illusion of size difference in curved versus straight-edged letters.

Mike's favorite part of the project was discussing the sign with the Select Board, and them deciding that it should not say "Welcome" in any way, jokingly declaring that it should say "keep driving." As a result, the sign simply says "Town of Nelson" and the establishment date. The establishment date was also a question, since the date the town became Packersfield, or even Monadnock No. 6 would have been equally accurate. Eventually they decided on 1767 – the date of the first settlement.