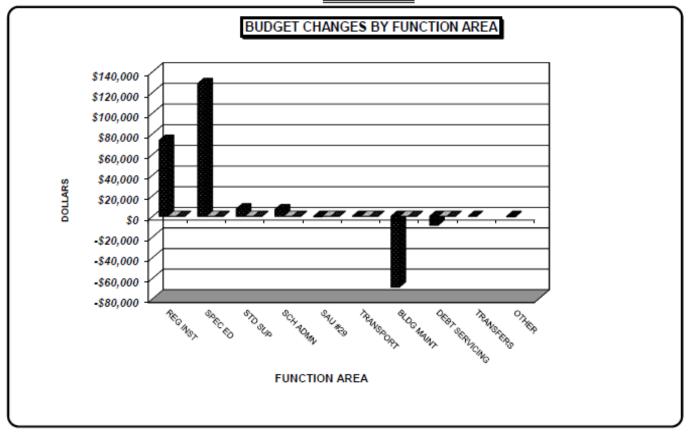

| 36.16%  |  |  |
| STUDENT SUPPORT SERVICES | \$7,271                                      | 10.18%  |  |  |
| SCHOOL ADMINISTRATION    | \$6,635                                      | 3.02%   |  |  |
| SAU # 29                 | -\$535                                       | -0.48%  |  |  |
| PUPIL TRANSPORTATION     | -\$44                                        | -0.03%  |  |  |
| BUILDING MAINTENANCE     | -\$68,627                                    | -34.53% |  |  |
| DEBT SERVICING           | -\$8,671                                     | -6.99%  |  |  |
| TRANSFERS (Tax Neutral)  | \$0                                          | 0.00%   |  |  |
| OTHER                    | -\$539                                       | -1.71%  |  |  |

TOTAL \$137,624



#### NELSON SCHOOL DISTRICT BUDGETED REVENUE FOR 2024-25

|                         | DOLLARS     | PERCENT |
|-------------------------|-------------|---------|
| STATE SOURCES           | \$500       | 0.02%   |
| ADEQUACY AID            | \$148,988   | 5.64%   |
| FEDERAL SOURCES         | \$75,000    | 2.84%   |
| LOCAL TAX               | \$1,346,416 | 51.00%  |
| STATE TAX               | \$197,073   | 7.46%   |
| TUITION                 | \$748,275   | 28.34%  |
| OTHER NON-TAX & SURPLUS | \$123,753   | 4.69%   |
| TOTALS                  | \$2,640,005 | 100.00% |



#### NELSON SCHOOL DISTRICT SUPPLEMENTAL INFORMATION

| Regular Education    |              | 2023-24<br>\$ | 2024-25<br>\$ | \$ Change | % Change |         |
|----------------------|--------------|---------------|---