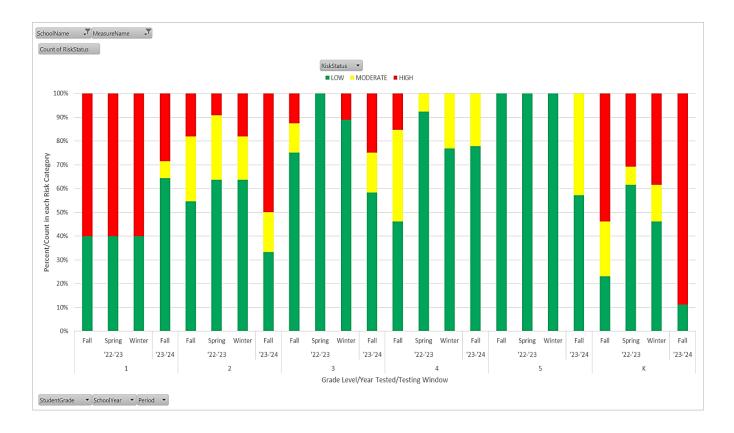

enriched outdoor education. We would also like to extend our thanks to the Knights of Columbus, the Sullivan Congregational Church, and the Nelson Congregational Church for assisting us with meeting all of our students' needs.

Our students have experienced renewed engagement in small community service projects this year. Nelson School has had an Apple and Carrot Drive to benefit the Amazing Grace Animal Sanctuary in Sullivan. Additionally, our students have made decorations for the Hundred Nights Shelter in Keene. Surplus clothing from the annual Clothing Swap was donated to folks in need. We look forward to continuing to give back to our community in different ways.

# AIMS WEB TESTING

\*\*Results for all students who were at the school at the end of the assessment administration\*\*



## ELA

# MATH



#### Source: AIMS Web

## **Academic Programs**

Each classroom at Nelson School provides a variety of learning opportunities appropriate to grade-level, in a variety of subjects. These opportunities include Reading/Language Arts, Math, Science, Social Studies, and social-emotional learning. We continue to use assessments to guide instructional decisions. This year, Nelson School started using PowerTeacher to create standards-based report cards. Staff meet regularly to analyze data in order to accurately address gaps in student learning and develop community enrichment opportunities. Whenever practical, many of these community enrichment opportunities include multi-age groupings, to develop a deeper sense of community and allow students to work with a greater number of