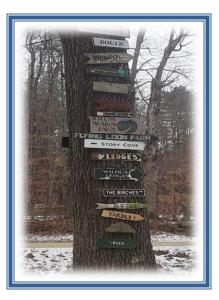

The handy work of another Eagle Scout, Jeffrey Walter, can also be seen throughout town in the tall wooden signs that have identified Nelson's roads for many years. Michael and Jeffrey were joined by Scouts Paul Warner, Gabriel Giacomo Chris Blaudschun, Jacob Jarvela and Thomas Jarvela to help complete these amazing projects. These boys, now grown men, gave the Town a gift that will always remain treasured pieces of Nelson Art.

### More Signs of Nelson