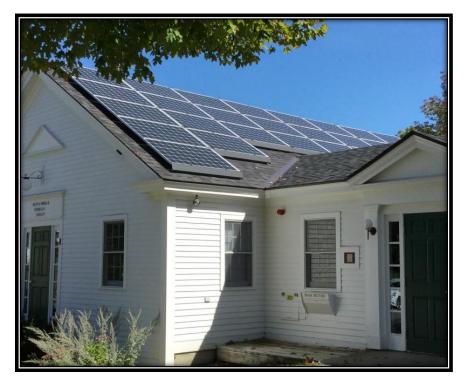

# Solar Energy Lighting the Way in Nelson

Solar Panels on Library Roof

Rear view of Solar Panels on Library Roof

Photos on this page courtesy of Dave Birchenough