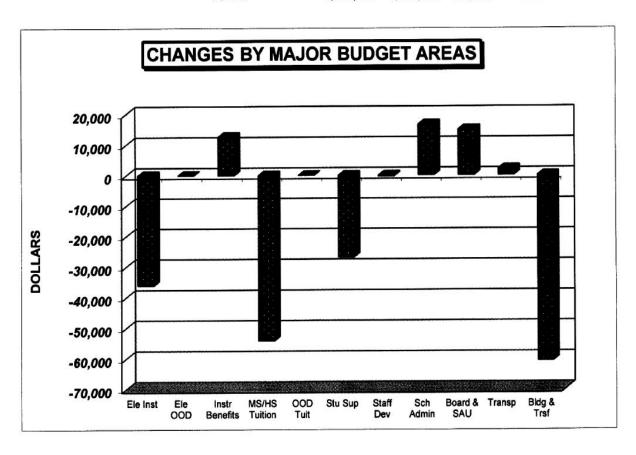

n    | 463,278   | 409,178   | -54,100     | -11.7%     | 16 |
| Out of District Tuition         | 0         | 0         | 0           | +0.0%      | 16 |
| Student Support Services        | 113,378   | 86,512    | -26,866     | -23.7%     | 16 |
| Staff Development Services      | 13,020    | 12,699    | -321        | -2.5%      | 16 |
| School Administration           | 187,083   | 203,738   | 16,655      | +8.9%      | 16 |
| School Board Services & SAU #29 | 107,218   | 122,203   | 14,985      | +14.0%     | 16 |
| Pupil Transportation            | 104,435   | 106,562   | 2,127       | +2.0%      | 16 |
| Building & Transfers            | 211,443   | 150,808   | -60,635     | -28.7%     | 16 |
| TOTAL                           | 1,946,204 | 1,814,594 | -131,610    | -6.8%      | 16 |



## Nelson School District SUPPLEMENTAL INFORMATION REQUIRED PER RSA 32:11-a

## DETAIL OF ACTUAL EXPENDITURES AS A RESULT OF SPECIAL EDUCATIONAL SERVICES

|                                  | 2014-15 | 2015-16 |
|----------------------------------|---------|---------|
|                                  | ACTUAL  | ACTUAL  |
| REVENUE                          |         |         |
| State Equity Aid for Special Ed. | 32,709  | 33,298  |
| IDEA Entitlement Grant w ARRA    | 0       | 0       |
| Medicaid Reim.                   | 2,381   | 2,132   |
| Catastrophic Aid                 | 76,034  | 0       |
| Tuition                          | 64,525  | 55,487  |
| TOTAL REVENUE                    | 175,649 | 90,917  |
| EXPENSE                          |         |         |
| Instruction