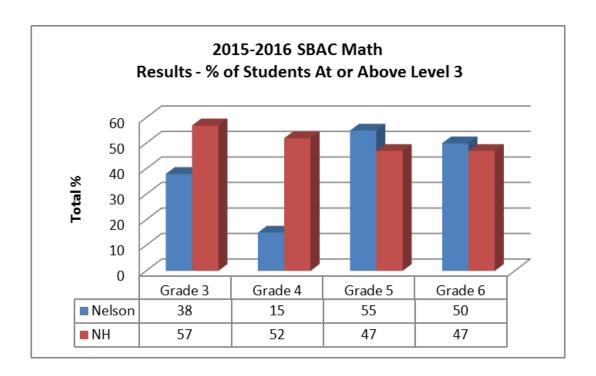

veral new staff to Nelson this school year. Ms. Lara Underkoffler has joined our staff as our Student Support teacher. Ms. Laurel Fortier is our new grade 1 / 2 classroom teacher. We are pleased to have Mrs. Joy Birdsey join us in the capacity of administrative assistant. Ms. Rebecca McLean is our new Art teacher. Mr. Michael Hightower is our Harris Center instructor who is with us one day each week. Ms. Mary Symonds has joined our staff as a tutor as well. I would also like to thank Mrs. Sheara Heon who filled in as our Spanish teacher the first half of the school year. Thanks to all of them for their tremendous dedication to our students!

Academics
SMARTER BALANCED ASSESSMENT RESULTS

\*\*Results for all students who were at the school at the end of the assessment administration\*\*





<sup>\*\*</sup>Indicator of Cohort Growth: The following charts show the average number of scaled score points added to a cohort group from one grade to the next. For example, the 3<sup>rd</sup> grade during 2014-2015 compared to the 4<sup>th</sup> grade during 2015-2016. Note – students that are represented in these results may not have been present during both years\*\*





## **Specials**

In addition to our regular classroom curriculum, we offer daily specials to all of our students. We offer a unique educational experience through the Harris Center, Spanish, Art, Physical Education, and Music one day each week for an hour block of time for each of our classes. Those teachers collaborate with our classroom teachers to ensure smooth transitions and themes or content that is appropria