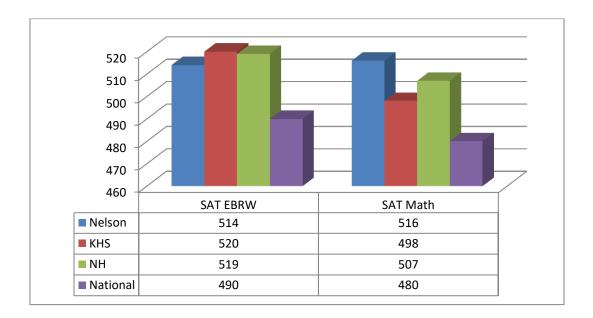

Keene High School Principal Jim Logan and Assistant Principal Rachael Summe-Leonard reported on how Nelson School students were doing at KHS. During school year 2015-2016 we had 24 students at the high school and 33% of our high school students participated in a total of 12 student activities. Our student attendance rate (96.77%) was just under the KHS average (97%) and our students' grade point average (2.76) was slightly off the school average (2.83).

## **SATs**

2015-2016 was a transition year for the SATs. Juniors and Seniors are now tested in the following areas:

Juniors - (2 scores)

- Evidence-Based Reading and Writing (EBRW)
- Math

Seniors – (3 scores)

- Critical Reading (CR)
- Math
- Writing

Below is a look at how our Nelson students performed on the SST:

## **SENIORS**





## **Strategic Plan**

Efforts are ongoing to establish a new strategic plan for SAU 29 in order to help provide a road map of support for all schools. A plethora of areas to be addressed in the plan include, but are not limited to:

- Student support
- Hiring of staff
- Budget/financial
- Education technology
- Curriculum, Instruction and Assessment

The plan will cover best practices in education to include a restructuring of the delivery of services for students with unique needs; a later start at Keene High School; and a clear focus on the competencies taught in classrooms.

## **Competency-Based Grading**

Keene High School is leading the charge in this effort working throughout the school year to determine competency expectations for the entire school as well as by individual cours