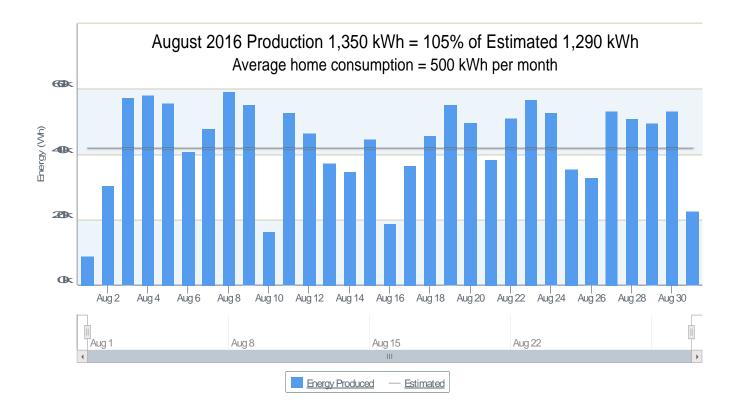

# Solar Energy Lighting the Way in Nelson

Solar Panels on Library Roof

Rear view of Solar Panels on Library Roof

Photos on this page courtesy of Dave Birchenough