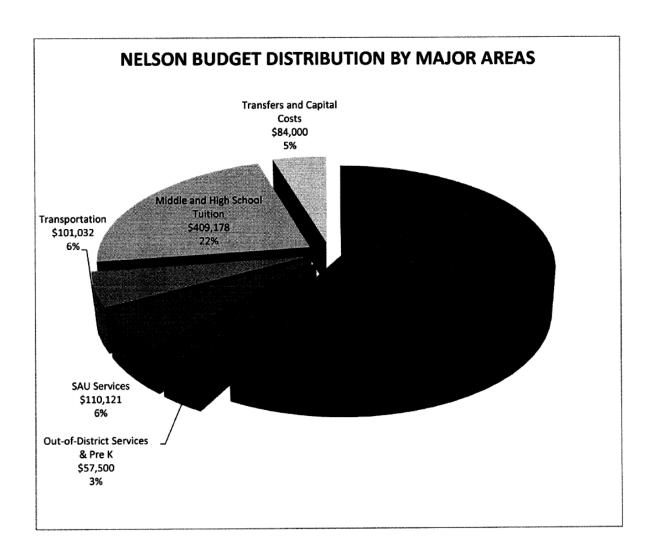

|                                  | ACTUAL  | ACTUAL  |
| REVENUE                          |         |         |
| State Equity Aid for Special Ed. | 32,709  | 33,298  |
| IDEA Entitlement Grant w ARRA    | 0       | 0       |
| Medicaid Reim.                   | 2,381   | 2,132   |
| Catastrophic Aid                 | 76,034  | 0       |
| Tuition                          | 64,525  | 55,487  |
| TOTAL REVENUE                    | 175,649 | 90,917  |
| EXPENSE                          |         |         |
| Instruction                      | 352,681 | 342,082 |
| Services                         | 61,287  | 66,680  |
| Transportation                   | 824     | 0       |
| TOTAL EXPENSE                    | 414,791 | 408,762 |
| NET EXPENSE                      | 239,143 | 317,845 |



## **SELECTMEN'S REPORT 2016**

As we reflect back on the passage of another year of administrative services; meetings, projects, budgets, ordinances, assessments, and audits, its helpful to take a more general view of what your local government does for our Town.

For those of you not involved in the day to day activities of our town government, it may appear that not much is happening. Nothing could be further from the truth.

The kinds of work that your Select Board does can be described in three general categories:

## I. Preserve the Commons:

Preserve Air, Water, Land, Open Space, Environmental Quality

## II. Maintain Civil Order:

Develop and Enforce Ordinances that Identify Conduct Expected of Members of the Community.

## III. Provide Public Services:

Provide Administrative Se