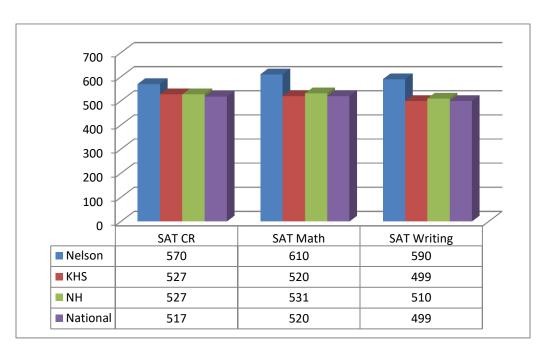

, Keene High School Principal Jim Logan and Assistant Principal Rachael Summe-Leonard reported on how Nelson School students were doing at KHS. During school year 2015-2016 we had 24 students at the high school and 33% of our high school students participated in a total of 12 student activities. Our student attendance rate (96.77%) was just under the KHS average (97%) and our students' grade point average (2.76) was slightly off the school average (2.83).

## **SATs**

2015-2016 was a transition year for the SATs. Juniors and Seniors are now tested in the following areas:

Juniors - (2 scores)

- Evidence-Based Reading and Writing (EBRW)
- Math

Seniors – (3 scores)

- Critical Reading (CR)
- Math
- Writing

Below is a look at how our Nelson students performed on the SST:

## **SENIORS**





## **Strategic Plan**

Efforts are ongoing to establish a new strategic plan for SAU 29 in order to help provide a road map of support for all schools. A plethora of areas to be addressed in the plan include, but are not limited to:

- Student support
- Hiring of staff
- Budget/financial
- Education technology
- Curriculum, Instruction and Assessment

The plan will cover best practices in education to include a restructuring of the delivery of services for students with unique needs; a later start at Keene High School; and a clear focus on the competencies taught in classrooms.

## **Competency-Based Grading**

Keene High School is leading the charge in this effort working throughout the school year to determine competency expectations for the entire school as well as by individual cou