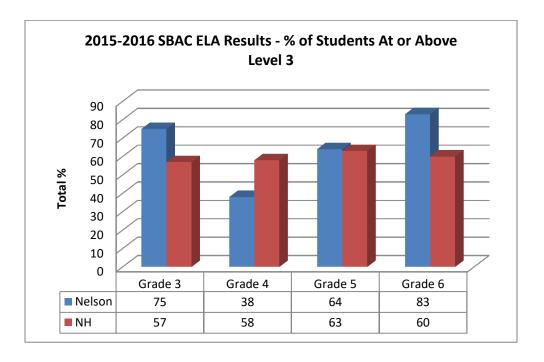

several new staff to Nelson this school year. Ms. Lara Underkoffler has joined our staff as our Student Support teacher. Ms. Laurel Fortier is our new grade 1 / 2 classroom teacher. We are pleased to have Mrs. Joy Birdsey join us in the capacity of administrative assistant. Ms. Rebecca McLean is our new Art teacher. Mr. Michael Hightower is our Harris Center instructor who is with us one day each week. Ms. Mary Symonds has joined our staff as a tutor as well. I would also like to thank Mrs. Sheara Heon who filled in as our Spanish teacher the first half of the school year. Thanks to all of them for their tremendous dedication to our students!

Academics
SMARTER BALANCED ASSESSMENT RESULTS

\*\*Results for all students who were at the school at the end of the assessment administration\*\*





<sup>\*\*</sup>Indicator of Cohort Growth: The following charts show the average number of scaled score points added to a cohort group from one grade to the next. For example, the 3<sup>rd</sup> grade during 2014-2015 compared to the 4<sup>th</sup> grade during 2015-2016. Note – students that are represented in these results may not have been present during both years\*\*





## **Specials**

In addition to our regular classroom curriculum, we offer daily specials to all of our students. We offer a unique educational experience through the Harris Center, Spanish, Art, Physical Education, and Music one day each week for an hour block of time for each of our classes. Those teachers collaborate with our classroom teachers to ensure smooth transitions and themes or content that is appropr