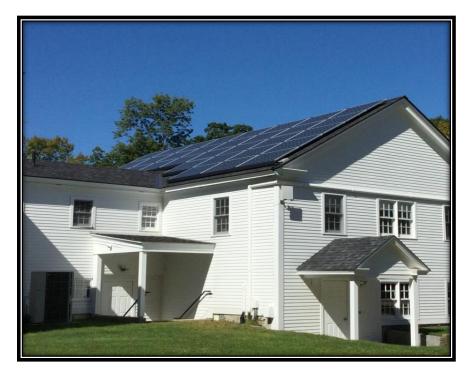

# Solar Energy Lighting the Way in Nelson

Solar Panels on Library Roof

Rear view of Solar Panels on Library Roof

Photos on this page courtesy of Dave Birchenough