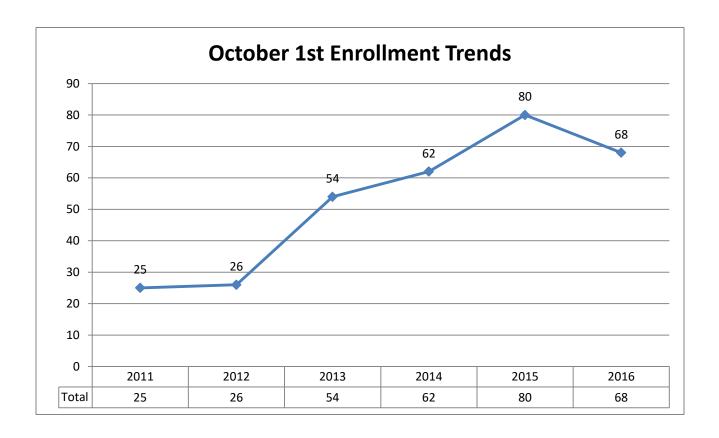

ool alive. Our school board members: Mrs. Kelly French, Mrs. Sara Marean, and Mr. Rich Popovic continue to support our school and community and deserve our thanks!

## Mission

The **Mission** of Nelson Elementary School is to instill strength of spirit and ignite a love of learning. This has been adopted by the School Board and is what the entire staff hopes to do each and every day.

## Enrollment

Our student enrollment is as follows as of 1/10/17: Kindergarten; 16 students (10 - Nelson, 6-Sullivan), Grade 1; 11 students (4-Nelson, 7-Sullivan), Grade 2; 12 students (6-Nelson, 6-Sullivan), Grade 3; 11 students (6-Nelson, 5-Sullivan), Grade 4; 7 students (4-Nelson, 3-Sullivan), and Grade 5; 12 students (3-Nelson, 9-Sullivan). Total enrollment is 69 students (33 - Nelson, 36-Sullivan).





## **Facility / Maintenance**

The Nelson school has seen a few changes since the last town report. The large portion of the exterior (all the white areas) was scraped, prepped and then painted before school began. The windows along the front of the building (that represents the train) were all replaced as most of them had substantial frame damage and rot. The "stage" in Mrs. Roach's room was removed along with the ramp thus increasing the overall size of her room and making it a much more functional space for her students. Several old, single pane windows in the rear of the building were also replaced with energy efficient windows. A new shed was built inside our fenced in area. This provides storage for our Physical Education supplies and other items accessed regularly by our students