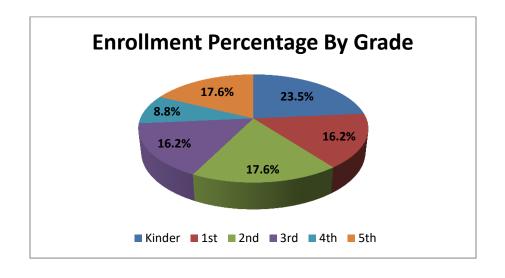

chool alive. Our school board members: Mrs. Kelly French, Mrs. Sara Marean, and Mr. Rich Popovic continue to support our school and community and deserve our thanks!

## Mission

The **Mission** of Nelson Elementary School is to instill strength of spirit and ignite a love of learning. This has been adopted by the School Board and is what the entire staff hopes to do each and every day.

## Enrollment

Our student enrollment is as follows as of 1/10/17: Kindergarten; 16 students (10 - Nelson, 6-Sullivan), Grade 1; 11 students (4-Nelson, 7-Sullivan), Grade 2; 12 students (6-Nelson, 6-Sullivan), Grade 3; 11 students (6-Nelson, 5-Sullivan), Grade 4; 7 students (4-Nelson, 3-Sullivan), and Grade 5; 12 students (3-Nelson, 9-Sullivan). Total enrollment is 69 students (33 - Nelson, 36-Sullivan).





## **Facility / Maintenance**

The Nelson school has seen a few changes since the last town report. The large portion of the exterior (all the white areas) was scraped, prepped and then painted before school began. The windows along the front of the building (that represents the train) were all replaced as most of them had substantial frame damage and rot. The "stage" in Mrs. Roach's room was removed along with the ramp thus increasing the overall size of her room and making it a much more functional space for her students. Several old, single pane windows in the rear of the building were also replaced with energy efficient windows. A new shed was built inside our fenced in area. This provides storage for our Physical Education supplies and other items accessed regularly by our student