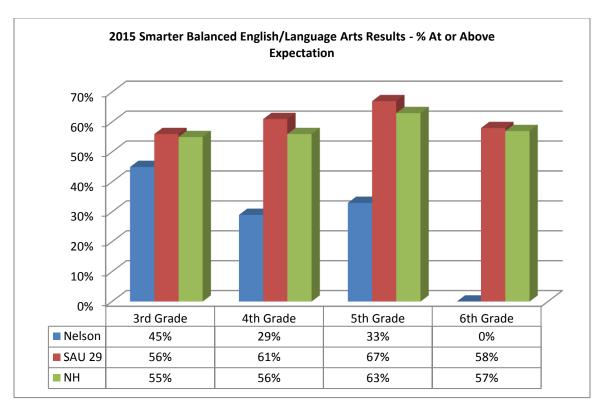

ing our custodial needs. Ms. Erin Bowen and Mrs. Leslie Percival have joined us as tutors working primarily in Mrs. Benner's and Mrs. Triolo's classrooms respectively. Mrs. Cynthia Hutchins has recently been named our lead Food Service staff member. Mrs. Peri Fletcher was promoted to the afterschool director after helping in a supporting role last school year. We have also added Ms. Cat Seltzer and Ms. Nicole Stevens as supporting staff as well. Mr. Ron Upton has joined the staff as Principal.

#### Academics

The new statewide <u>Smarter Balanced</u> test results were released this past fall, after grades 3-6 took the tests for the first time last spring. The following is a comparison of how Nelson School fared in comparison to SAU 29 as a whole as well as to the State of New Hampshire.





Below is the combined average scores for the NWEA Test administered annually in the fall and spring.



#### **Specials**

In addition to our regular classroom curriculum, we offer daily specials to all of our students. We offer Guidance, Spanish, Art, Physical Education, and Music one day each week for an hour block of time to each of our classes. Those teachers collaborate with our classroom teachers to ensure smooth transitions and themes or content that is appropriate to what is happening in their classrooms whenever possible.

#### **Co-Curricular**

Mrs. Whippie - Prior's class spent a week at the Ferry Beach (ME) Ecology Camp this past fall. This continues to be a valuable experience for our students. We would like to thank Mr. Don Carlisle who volunteered his time as a chaperon