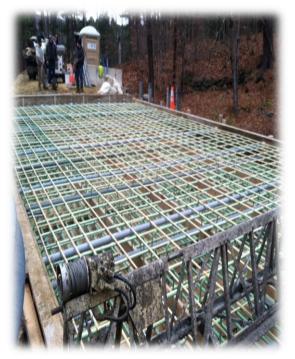

## Bailey Brook Bridge Repair

View through the Bailey Brook Culvert

Grid work begins

Grid work ready for Concrete

**Bailey Brook Bridge Back in Service** 

Bailey Brook Bridge photos courtesy of Anne Ames and David Upton