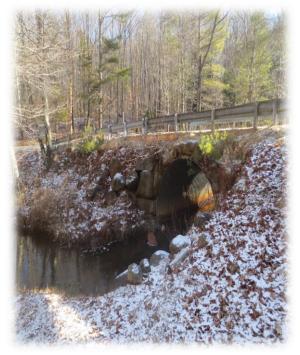

## Bailey Brook Bridge Repair

View through the Bailey Brook Culvert

Grid work begins

Grid work ready for Concrete

**Bailey Brook Bridge Back in Service** 

Bailey Brook Bridge photos courtesy of Anne Ames and David Upton

Dusting of snow over newly repaired Bailey Brook Bridge