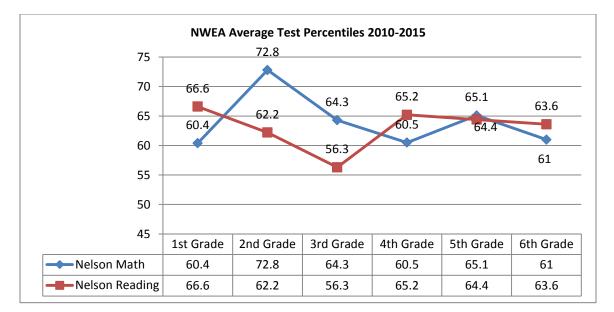

y in Mrs. Benner's and Mrs. Triolo's classrooms respectively. Mrs. Cynthia Hutchins has recently been named our lead Food Service staff member. Mrs. Peri Fletcher was promoted to the afterschool director after helping in a supporting role last school year. We have also added Ms. Cat Seltzer and Ms. Nicole Stevens as supporting staff as well. Mr. Ron Upton has joined the staff as Principal.

#### Academics

The new statewide <u>Smarter Balanced</u> test results were released this past fall, after grades 3-6 took the tests for the first time last spring. The following is a comparison of how Nelson School fared in comparison to SAU 29 as a whole as well as to the State of New Hampshire.





Below is the combined average scores for the NWEA Test administered annually in the fall and spring.



#### **Specials**

In addition to our regular classroom curriculum, we offer daily specials to all of our students. We offer Guidance, Spanish, Art, Physical Education, and Music one day each week for an hour block of time to each of our classes. Those teachers collaborate with our classroom teachers to ensure smooth transitions and themes or content that is appropriate to what is happening in their classrooms whenever possible.

#### **Co-Curricular**

Mrs. Whippie - Prior's class spent a week at the Ferry Beach (ME) Ecology Camp this past fall. This continues to be a valuable experience for our students. We would like to thank Mr. Don Carlisle who volunteered his time as a chaperone for the trip. Allison and Hunt Smith have donated many hours of their time in teaching our students how