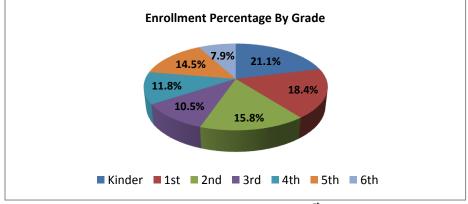

' future can be crafted as we move forward. The collaboration between the towns of Nelson and Sullivan has been noteworthy during this process. Our school board members, Mrs. Kelly French, Mrs. Sarah Marean, and Mr. Rich Popovic have worked countless hours to support our school and their dedication and time is appreciated.

#### **Mission Statement of the Nelson School**

The Mission of Nelson Elementary School is to instill strength of spirit and ignite a love of learning. This has been adopted by the School Board and is what the entire staff hopes to do each and every day.

#### Enrollment

The current enrollment for Nelson School as of **January 21, 2016** is 76 students. Here are the current class sizes:

| K-16 | 4-9  |
|------|------|
| 1-14 | 5-11 |
| 2-12 | 6-6  |
|      |      |



A look at the enrollment trend from 2011-2015 (as of October 1<sup>st</sup>)

3-8



#### **School Facility Maintenance**

The school has undergone several changes this past year. The increased enrollment and need for a larger food prep space fueled the need for expansion. This past fall, the Multi-Purpose Room received the largest renovation in the school. The added kitchen brings us in compliance with all code requirements and has enabled us to provide our students with a quality food service program. Additionally, two over-sized handicapped accessible restrooms were created adjacent to our MPR. Previously, only two very small restrooms at the other end of the building serviced our entire student body. Our main office was renovated and has become much more efficient. Our 3rd and 4th gr