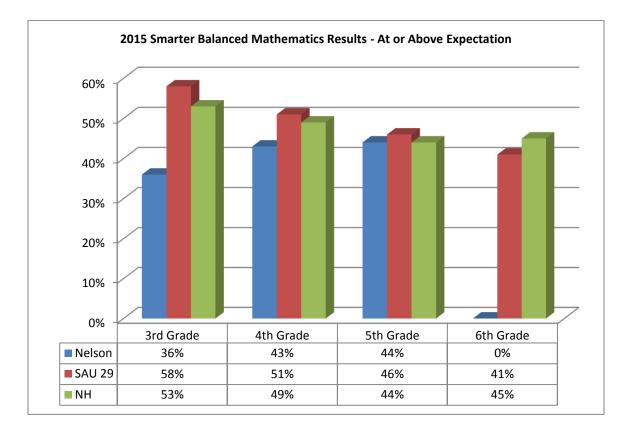

g our custodial needs. Ms. Erin Bowen and Mrs. Leslie Percival have joined us as tutors working primarily in Mrs. Benner's and Mrs. Triolo's classrooms respectively. Mrs. Cynthia Hutchins has recently been named our lead Food Service staff member. Mrs. Peri Fletcher was promoted to the afterschool director after helping in a supporting role last school year. We have also added Ms. Cat Seltzer and Ms. Nicole Stevens as supporting staff as well. Mr. Ron Upton has joined the staff as Principal.

#### Academics

The new statewide <u>Smarter Balanced</u> test results were released this past fall, after grades 3-6 took the tests for the first time last spring. The following is a comparison of how Nelson School fared in comparison to SAU 29 as a whole as well as to the State of New Hampshire.





Below is the combined average scores for the NWEA Test administered annually in the fall and spring.



#### **Specials**

In addition to our regular classroom curriculum, we offer daily specials to all of our students. We offer Guidance, Spanish, Art, Physical Education, and Music one day each week for an hour block of time to each of our classes. Those teachers collaborate with our classroom teachers to ensure smooth transitions and themes or content that is appropriate to what is happening in their classrooms whenever possible.

#### **Co-Curricular**

Mrs. Whippie - Prior's class spent a week at the Ferry Beach (ME) Ecology Camp this past fall. This continues to be a valuable experience for our students. We would like to thank Mr. Don Carlisle who volunteered his time as a chaperone