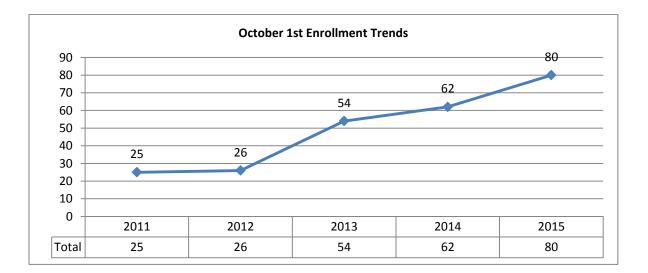

lson and Sullivan has been noteworthy during this process. Our school board members, Mrs. Kelly French, Mrs. Sarah Marean, and Mr. Rich Popovic have worked countless hours to support our school and their dedication and time is appreciated.

#### **Mission Statement of the Nelson School**

The Mission of Nelson Elementary School is to instill strength of spirit and ignite a love of learning. This has been adopted by the School Board and is what the entire staff hopes to do each and every day.

#### Enrollment

The current enrollment for Nelson School as of **January 21, 2016** is 76 students. Here are the current class sizes:

| K-16 | 4-9  |
|------|------|
| 1-14 | 5-11 |
| 2-12 | 6-6  |
|      |      |



A look at the enrollment trend from 2011-2015 (as of October 1<sup>st</sup>)

3-8



#### **School Facility Maintenance**

The school has undergone several changes this past year. The increased enrollment and need for a larger food prep space fueled the need for expansion. This past fall, the Multi-Purpose Room received the largest renovation in the school. The added kitchen brings us in compliance with all code requirements and has enabled us to provide our students with a quality food service program. Additionally, two over-sized handicapped accessible restrooms were created adjacent to our MPR. Previously, only two very small restrooms at the other end of the building serviced our entire student body. Our main office was renovated and has become much more efficient. Our 3rd and 4th grade classroom was enlarged by removing a small office which took up valuable space. O