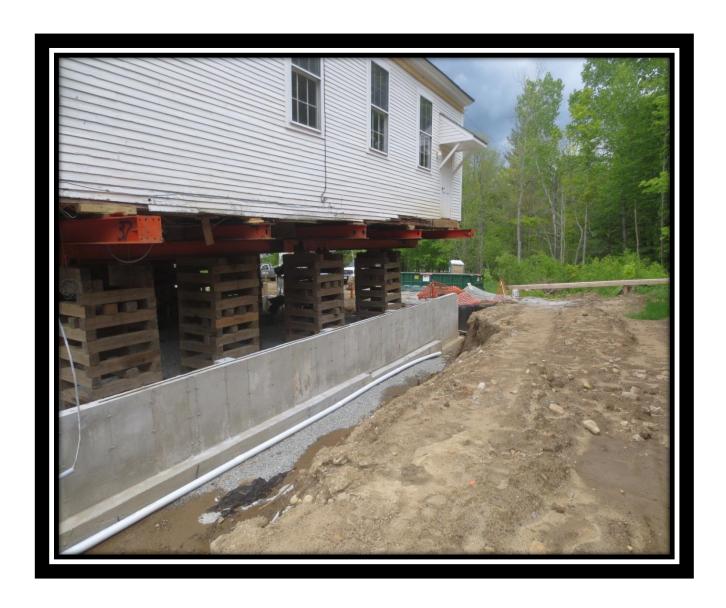

#### A well deserved lift after years of service

Front view of Town Hall fully raised to receive new foundation

Rear view of Town Hall in fully raised position

Clerk of the Works – Russ Thomas

Russ making notes in Library Lower Level