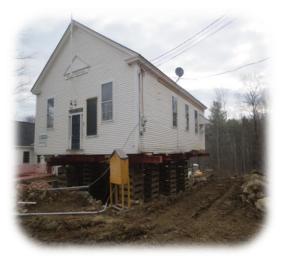

#### A well deserved lift after years of service

Front view of Town Hall fully raised to receive new foundation

Rear view of Town Hall in fully raised position

Clerk of the Works – Russ Thomas

Russ making notes in Library Lower Level