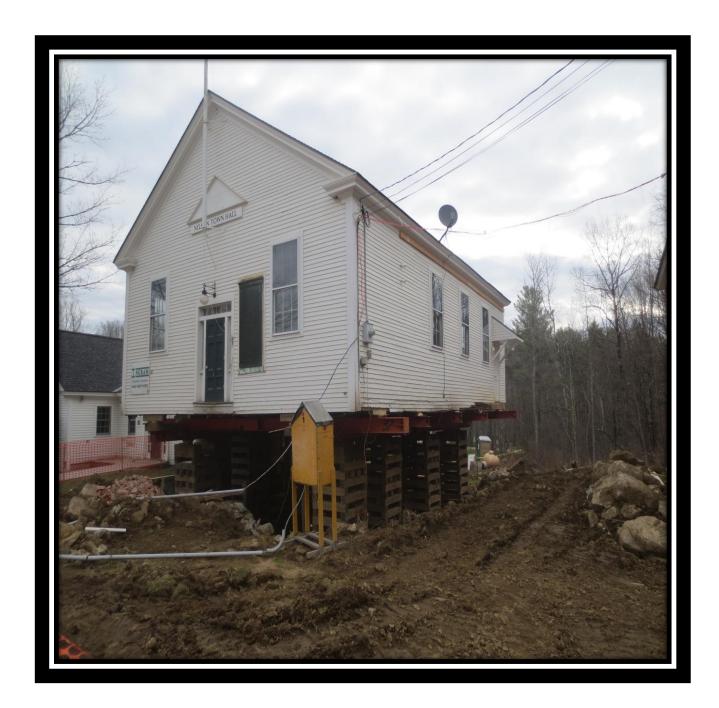

#### A well deserved lift after years of service

Front view of Town Hall fully raised to receive new foundation

Rear view of Town Hall in fully raised position

Clerk of the Works – Russ Thomas

Russ making notes in Library Lower Level