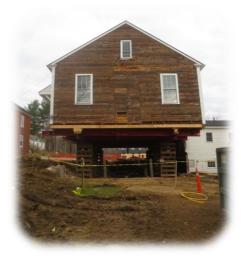

#### A well deserved lift after years of service

Front view of Town Hall fully raised to receive new foundation

Rear view of Town Hall in fully raised position

Clerk of the Works – Russ Thomas

Russ making notes in Library Lower Level