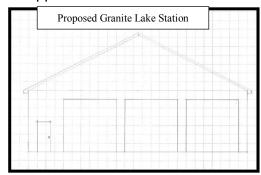

#### Article 02: Build a new Fire Station

To see if the town will vote to raise and appropriate the sum of \$495,000 for the construction of a new Granite Lake Fire Station that would meet current codes including a sprinkler system and of sufficient height to accommodate the increased height of newer Fire trucks, and to authorize the issuance of not more than \$495,000 of bonds or notes in accordance with the provisions of the Municipal Finance Act (RSA 33) and to authorize the municipal officials to issue and negotiate such bonds or notes and to determine the rate of interest thereon; This article is non-lapsing through 2016. A 2/3 ballot vote is required to pass this article. The Selectmen do not recommend this article 2-1.

#### Article 19: Purchase and installation of 2 Emergency Pull Stations

To see if the town will vote to raise and appropriate the sum of \$1,500 for the purchase and installation of 2 Emergency Pull Stations. One to be located at the Granite Lake Fire Station and one to be located at the Nelson Center Fire Station. The Selectmen recommend this appropriation 3-0.